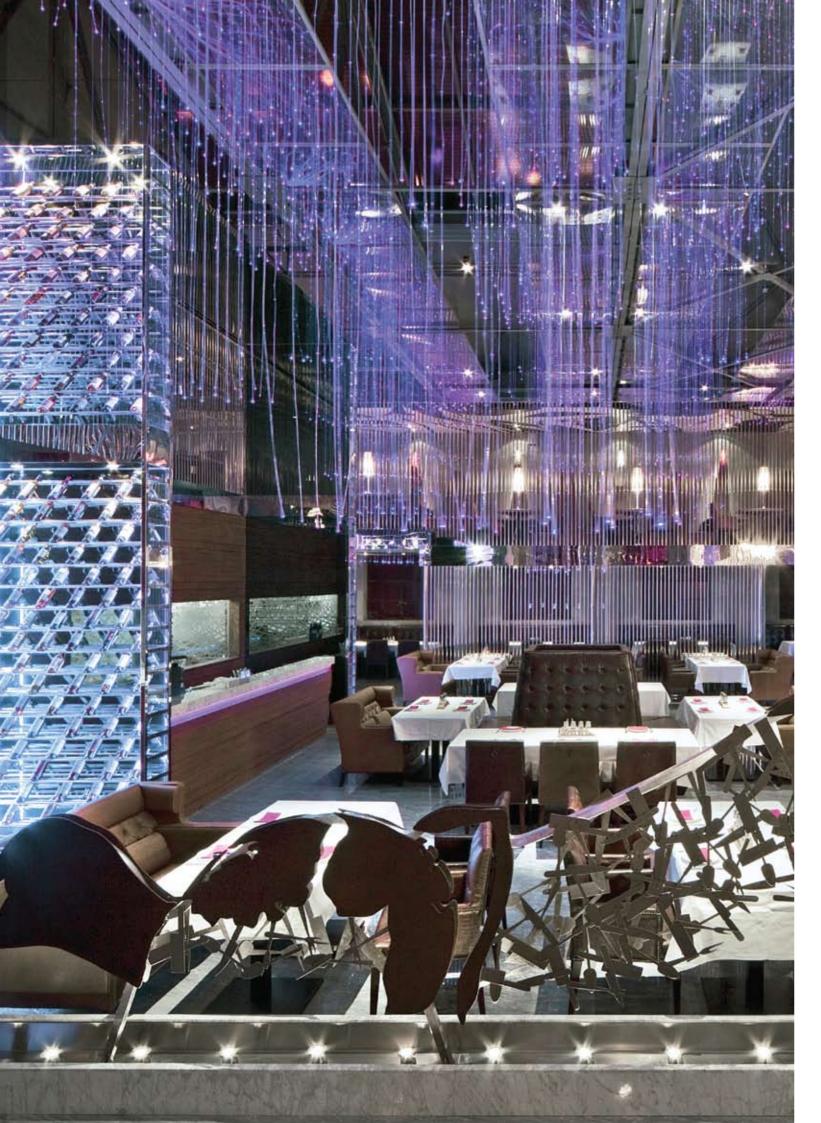

SWAROVSKI INTERIOR INSPIRATIONS 2014

GLAMOUR PAGE 43

LIGHTING

These luxury environments are stage lit with glorious spotlights and drama. Sensual choreography creates light-scapes that excite and enhance. In this ex-

traordinary world, magical slight-of-hand uses mirrors and crystal facets to confound and deceive. We are transported from the humdrum and into the fabulous.

- 01. neon stage lighting adds an extra dimension
  02. stainless steel and gold leafed ceramic
  03. highly polished copper, brass, and steel
  04. light dancing within polished facets
  05. illuminated, flowing copper walls