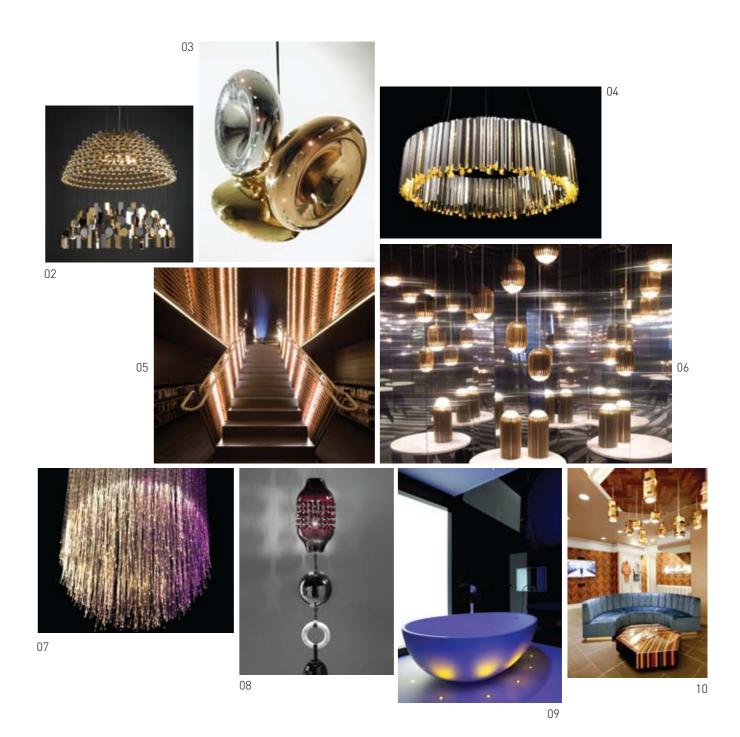

traordinary world, magical slight-of-hand uses mirrors and crystal facets to confound and deceive. We are transported from the humdrum and into the fabulous.

- 01. neon stage lighting adds an extra dimension
  02. stainless steel and gold leafed ceramic
  03. highly polished copper, brass, and steel
  04. light dancing within polished facets
  05. illuminated, flowing copper walls

- 06. light infinitely reflected in mirrored space 07. sparkling strands in the spotlight 08. dramatic, centerpiece lighting pendant 09. spot-lights transform a bathtub 10. the mood of a contemporary gentleman's club